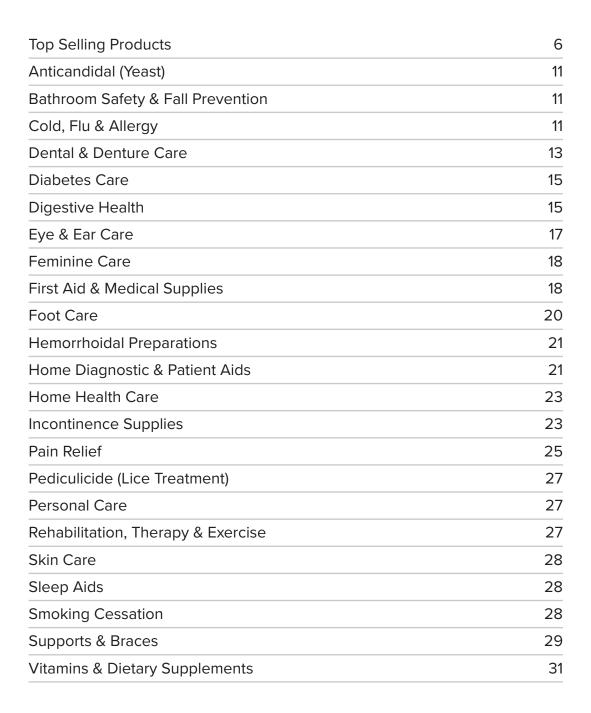

o"** in the App Store® or Google Play<sup>®</sup>.

Benefits Pro<sup>™</sup>

App







Mail

To place an order by mail, send your completed order form using the postage-paid envelope to:

NationsBenefits 1700 N. University Drive Plantation, FL 33322

**Important:** Due to the added time to receive your request by mail, we encourage you to allow extra time when placing your order. If your order is not received by the 20th of the month, it may be processed for the following benefit period. If you want your order applied to the current benefit period, we recommend placing your order online or by phone.



# Call

To place an order by phone, please call NationsBenefits at **833-588-8890 (TTY: 711)**. Member Experience Advisors are available 8 a.m. - 8 p.m. local time.

# Product Categories



# **Top Selling Products**

| Not standered<br>COARBALL<br>24 Houry Rollof<br>Anthioteman<br>Anthioteman